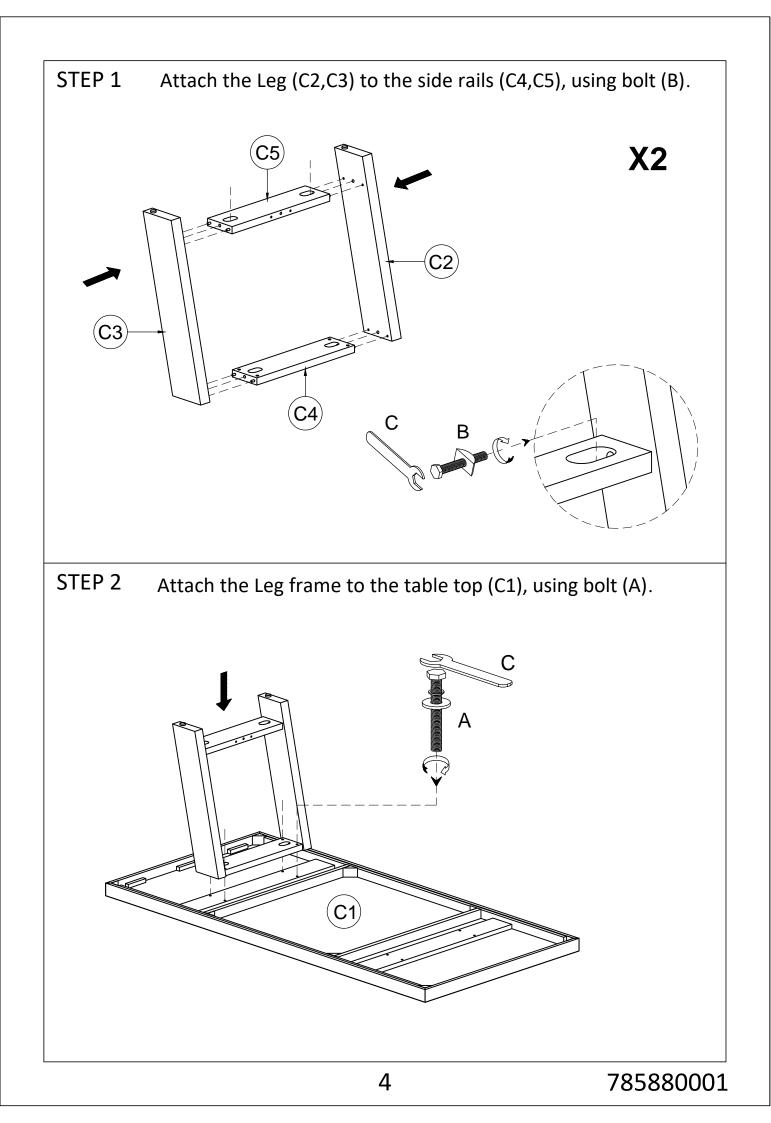

ice Free call 1800 351 084



Imported by Amart Furniture Pty Ltd, Qld, Brisbane Australia. For any assistance with assembly or for missing parts please phone Amart Furniture, Customer Service Free call 1800 351 084

1

## **PRE-ASSEMBLY PREPARATION**

## Before you start:

- 1. Choose a clean, level, spacious assembly area. Avoid hard surfaces that may damage the product
- 2. Take care when lifting. Product should be assembled as near as possible to the point of use
- 3. Ensure that you have all required contents for complete assembly
- 4. Always read the assembly instructions carefully before beginning assembly.
- 5. Keep all hardware parts and packaging out of reach of small children.
- 6. Do not over tighten the screws and bolts as this may damage the threads



## **PARTS LIST**