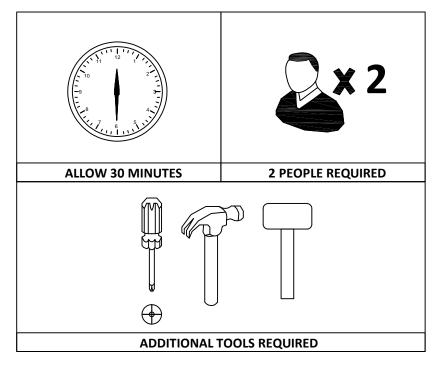

## Before you start:

- 1. Choose a clean, level, spacious assembly area. Avoid hard surfaces that may damage the product
- 2. Take care when lifting. Product should be assembled as near as possible to the point of use
- 3. Ensure that you have all required contents for complete assembly
- 4. Always read the assembly instructions carefully before beginning assembly.
- 5. Keep all hardware parts and packaging out of reach of small children.
- 6. Do not over tighten the screws and bolts as this may damage the threads