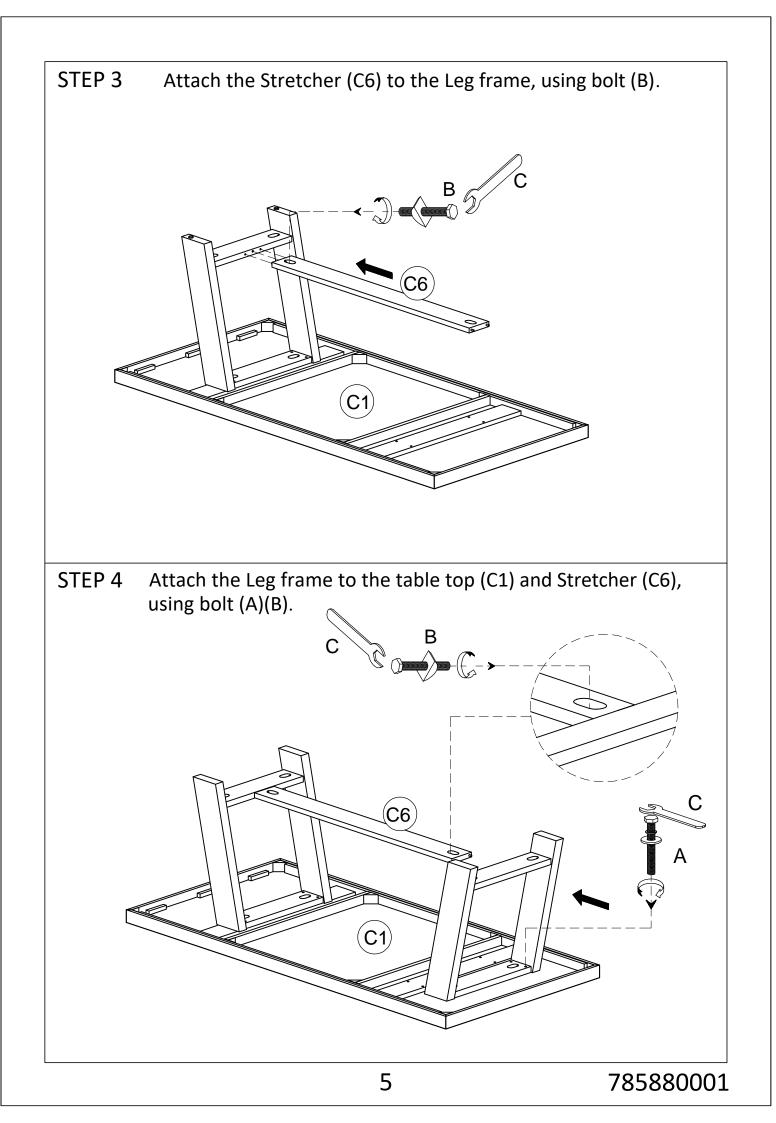

e Free call 1800 351 084



Imported by Amart Furniture Pty Ltd, Qld, Brisbane Australia. For any assistance with assembly or for missing parts please phone Amart Furniture, Customer Service Free call 1800 351 084

1

## **PRE-ASSEMBLY PREPARATION**

## Before you start:

- 1. Choose a clean, level, spacious assembly area. Avoid hard surfaces that may damage the product
- 2. Take care when lifting. Product should be assembled as near as possible to the point of use
- 3. Ensure that you have all required contents for complete assembly
- 4. Always read the assembly instructions carefully before beginning assembly.
- 5. Keep all hardware parts and packaging out of reach of small children.
- 6. Do not over tighten the screws and bolts as this may damage the threads



## **PARTS LIST**