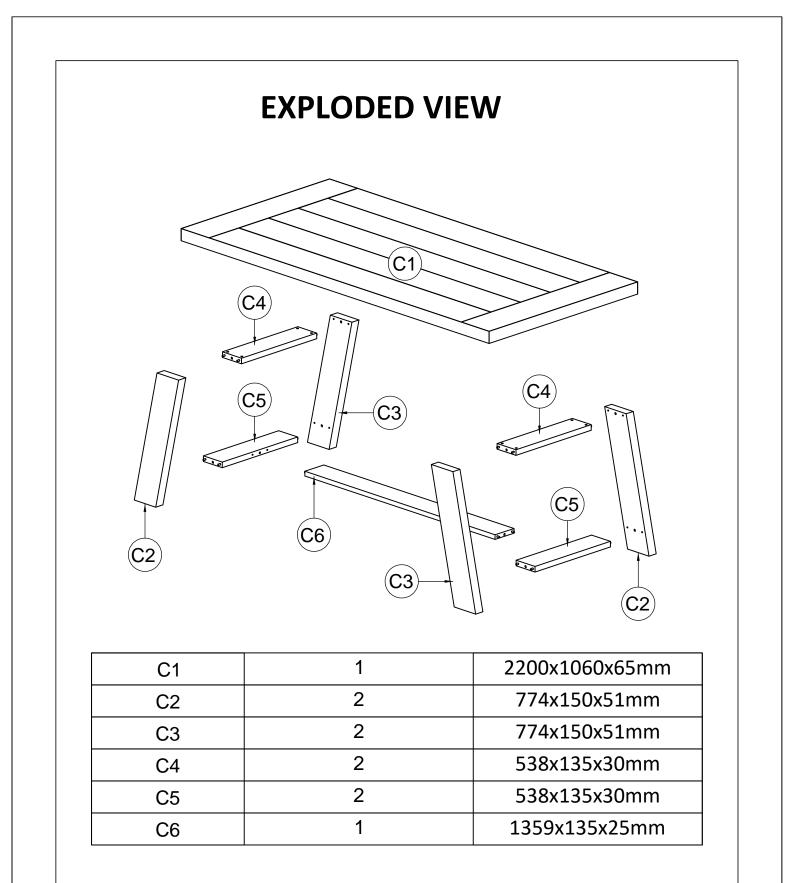

rvice Free call 1800 351 084



Imported by Amart Furniture Pty Ltd, Qld, Brisbane Australia. For any assistance with assembly or for missing parts please phone Amart Furniture, Customer Service Free call 1800 351 084

1

## **PRE-ASSEMBLY PREPARATION**

## Before you start:

- 1. Choose a clean, level, spacious assembly area. Avoid hard surfaces that may damage the product
- 2. Take care when lifting. Product should be assembled as near as possible to the point of use
- 3. Ensure that you have all required contents for complete assembly
- 4. Always read the assembly instructions carefully before beginning assembly.
- 5. Keep all hardware parts and packaging out of reach of small children.
- 6. Do not over tighten the screws and bolts as this may damage the threads



## **PARTS LIST**