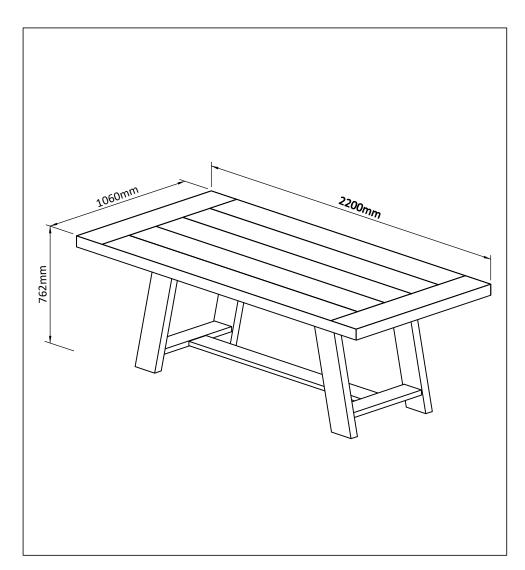

## ASSEMBLY INSTRUCTION MALIK DINING TABLE NAT ITEM CODE 785880001

Imported by Amart Furniture Pty Ltd, Qld, Brisbane Australia. For any assistance with assembly or for missing parts please phone Amart Furniture, Customer Service Free call 1800 351 084